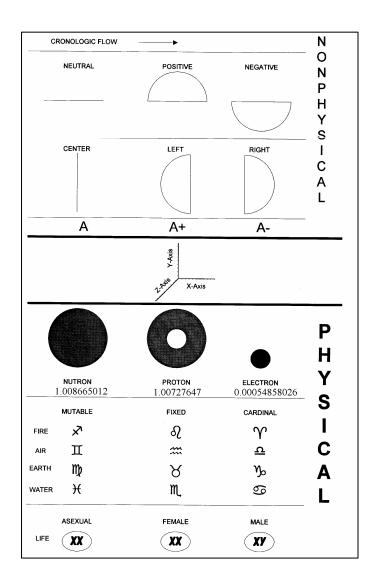

The Ratio of the Proton to the Electron is, that of the Egg to the Sperm.

| MUTABLE             | FIXED    | CARDINAL                          |  |
|---------------------|----------|-----------------------------------|--|
| FIRE 🔀              | શ        | Υ                                 |  |
| AIR I               | <i>m</i> | <u>ত</u>                          |  |
| water <del>)(</del> | m,       | 69                                |  |
| EARTH M             | 8        | $\gamma_{\!\scriptscriptstyle o}$ |  |
| ASEXUAL             | FEMALE   | MALE                              |  |
| LIFE XX             | XX       | XY                                |  |

The world of living things can generally be divided into three different categories:

- 1. Asexual (Egg and Sperm)
- 2. Female (Eqq)
- 3. Male (Sperm)

LORD God, created man first because LORD God needed someone to work in the garden.(Genesis 2-7,8)