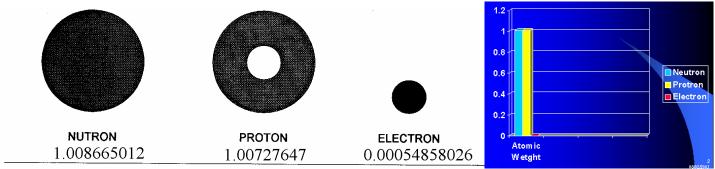

The Ratio of the Proton to the Electron is, that of the Egg to the Sperm.

| MUTABLE             | FIXED    | CARDINAL                          |  |
|---------------------|----------|-----------------------------------|--|
| FIRE 🔀              | શ        | Υ                                 |  |
| AIR I               | <i>m</i> | <u>ত</u>                          |  |
| water <del>)(</del> | m,       | 69                                |  |
| EARTH M             | 8        | $\gamma_{\!\scriptscriptstyle o}$ |  |
| ASEXUAL             | FEMALE   | MALE                              |  |
| LIFE XX             | XX       | XY                                |  |