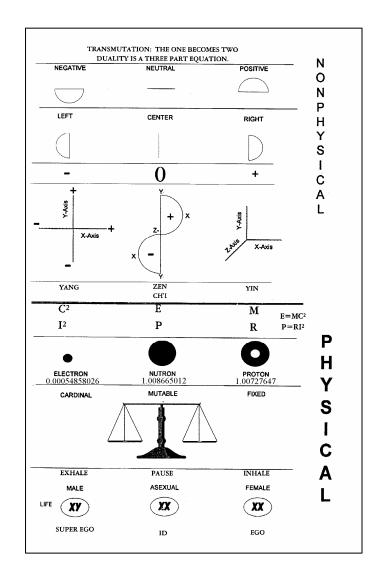

nd among Ants, Termites, Wasps and Hornets.

In wolf packs only the alpha female mates. The other females of the pack help the alpha female raise her young.

The alpha class female is the builder of civilizations.

Queendom crosses the line between nature and culture.

Among human beings some women are Alpha female (Queens) and some are workers (Cinderellas).

How do you know you are an alpha female.

When an Alpha female scores a man, on a scale from 1 to 10 and she finds that the highest score she can give any man is around 3 because; she realizes that one man can not satisfy all her needs.

That same 3 would be a Cinderella's 8.

A movie that characterizes an Alpha female is "I'm no Angel" Story, Screen Play and Dialog by May West

Budweiser did a series on warrior Queens of Africa.





## "I AM THE UNIVERSAL WOMB of MAN—Woman"

I am Man—the Womb of Man (womb-man). I produce both male and female offspring. Man always means male and female. I recreate myself by myself. I have within me, by Divine Nature, the 'Eggs of Life"— all women do. As has been historically debated about the chicken and the egg, it does not matter whether the chicken or the egg came first—they are both female and all eggs are female.

I wanted to broaden my experience in the physical, so I split myself and made the male principle, on the physical plane from my fe-male eggs and manifested *him* (my sons) to expand the boundaries of knowledge, expression, evolution and pleasure. I, from ancient of ancient times, split myself, just as an original cell duplicates itself (daughter cell), for life purpose